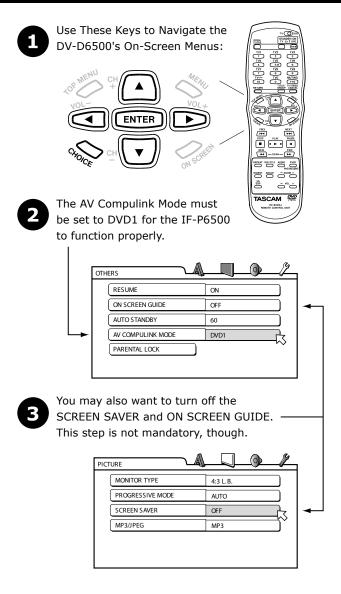

#### Navigating the DV-D6500 On Screen Menus:

The CHOICE key on the Infrared Remote enters and exits the on-screen menus.

The LEFT and RIGHT cursor keys switch the menu that is currently shown. The menu name is shown in the upper left tab, and represented by an icon to the right.

UP and DOWN cursor keys select from the items in a list.

To change the selected item, press ENTER. The UP and DOWN keys will now choose from the valid settings for the menu item. When you have highlighted the new value you want, press ENTER again to accept it.

#### Set AV COMPULINK MODE to DVD1 (Mandatory):

This is in the menu titled OTHERS, represented by the wrench icon in the upper right. This enables the command structure used by the IF-P6500.

#### Set ON SCREEN GUIDE to OFF (Recommended):

This setting is also in the OTHERS menu. Turning off ON-SCREEN GUIDE will hide the PLAY, PAUSE and STOP icons from the screen. This will make the playback a bit more natural. This is not mandatory, though.

#### Set SCREEN SAVER to OFF (Optional):

You may want to turn off the SCREEN SAVER in the PICTURE menu. This prevents the screen from dimming if the DVD player has been stopped or paused for a long period of time. This is usually helpful if you have a custom background image installed. *If you have a custom background, you could install that now, as well.* 